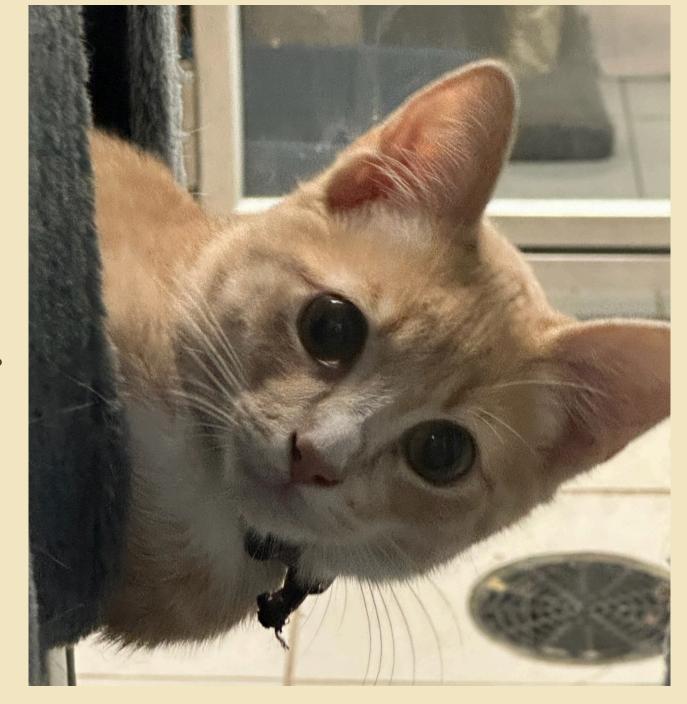

## Meet MR. BOTTOMS

Meet Mr. Bottoms, the adorable kitty who's stolen our hearts! This playful little furball loves playing peekaboo in his cat tree, surprising us with his cute face. The PCAs (Pet Care Associates) would spend hours playing with him if they could. Who wouldn't want to spend their day cuddling with this sweet boy? He loves striking poses for everyone, showing off his sleek fur and adorable whiskers. We're so grateful to have Mr. Bottoms as a regular boarder. We love taking care of this little ball of fluff and can't wait for his next visit.