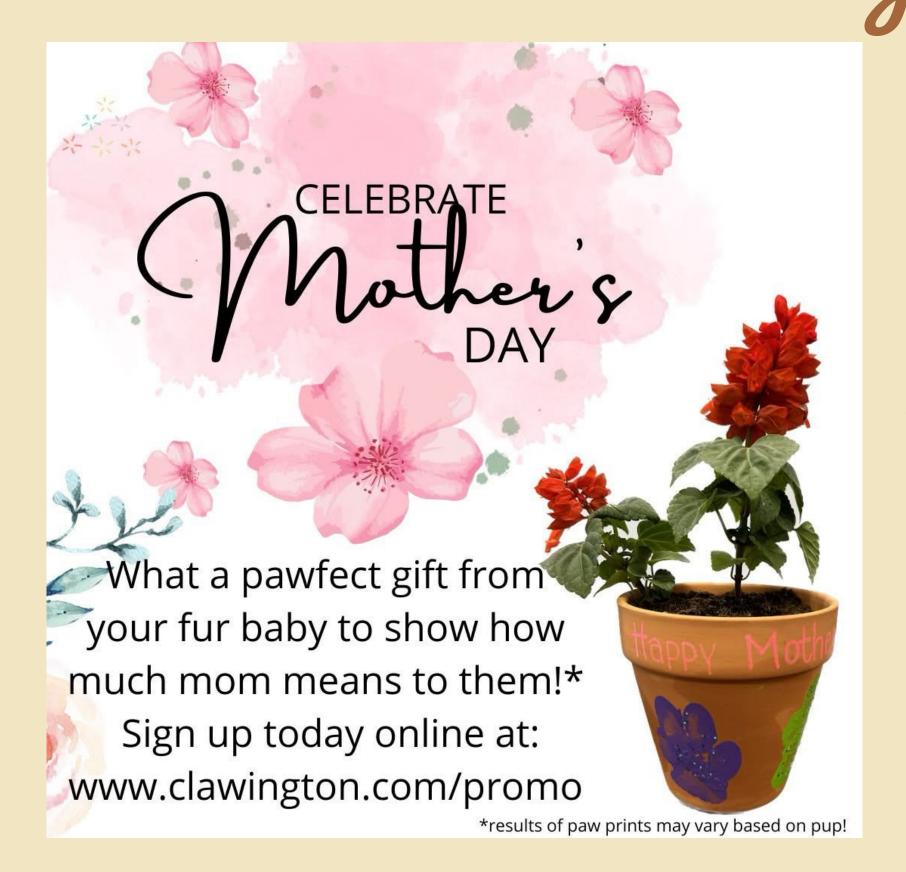

## Mother's Day Craft

**April Showers Bring May FLOWERS!** This month we will be celebrating Mother's Day by helping your sweet baby create a special Mother's Day gift for you: a pup-decorated flower pot with a pack of flower seeds. For only \$15, or \$25 for two pots, your pup can give you this personalized Mother's Day gift! Sign up **HERE**.