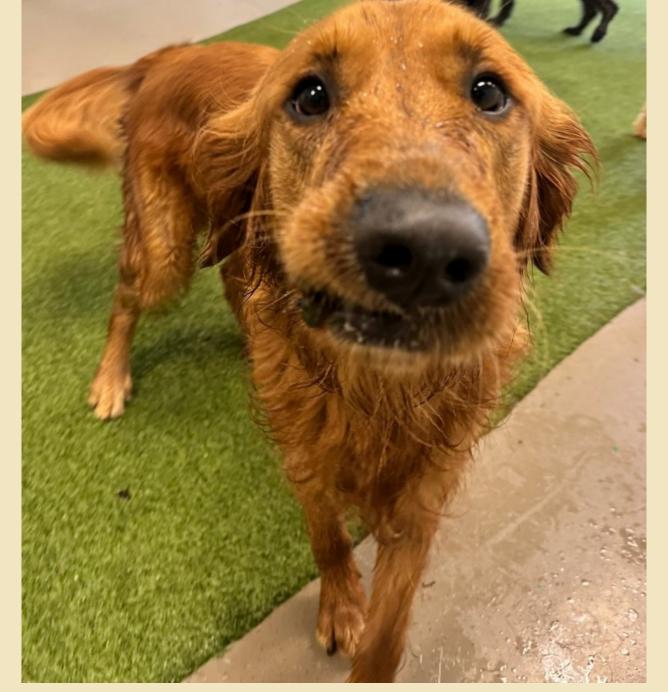

#### Meet WINSTON

Meet Winston. He is a cute, cuddly, goofy boy! He loves to play fetch, has a blast in the water and loves spending a nice day catching bubbles! We love having Winston as part of our Clawington family, both in daycare and while boarding.