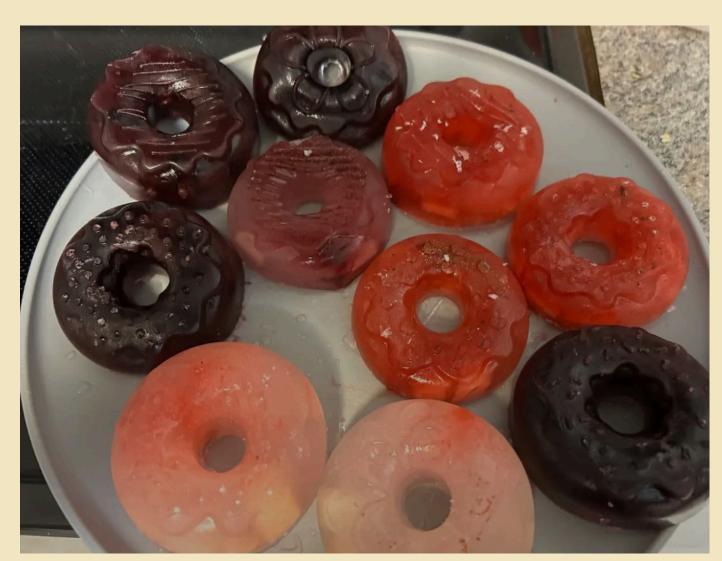

# Frozen Pup Treats

The dog days of summer are rapidly approaching us and to help beat the heat, we will be offering frozen pup treats all throughout the summer for just \$2/day! Ask our front desk staff for more information.